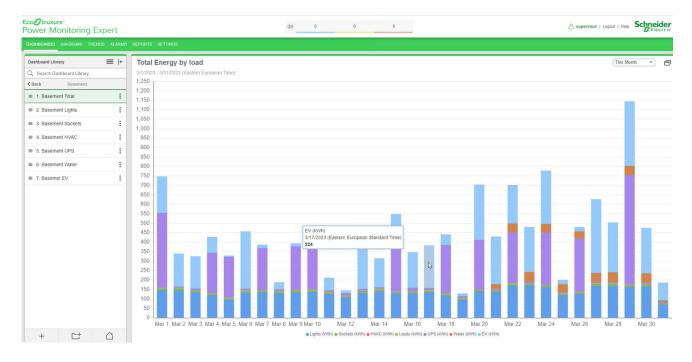

### SMART FACILITY MANAGEMENT SOFTWARE

Resources + Fiix for enterprise

Free tour

Download the 2022 Business Leader's Guide to Digital Transformation in Maintenance

#### Maintenance software that'll help your company break production records

Get the tools to plan maintenance, the data to make it more efficient, and the support to soar past your uptime targets

Try it for free → Company email

The average maintenance team using Fiix:

Decreases repair